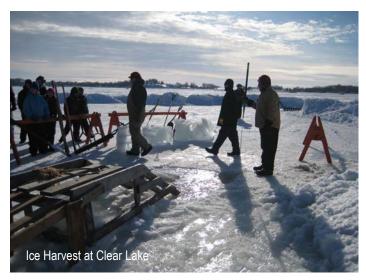

WCHS was able to maintain its annual event schedule—Ice Harvest, Spring Luncheon/Lectures, Chautauqua, County Fair, and exhibits --and a few new things were tried--the Tag-Along Tours in the Fall, and a special lecture by Waseca native, Peter Georgas, last August. Georgas's lecture brought out many elder residents who remembered vividly the impact of the Schuch murders on Waseca County. It was obvious the crime was still in peoples' memory and imagination, as over 100 people came that evening, including Schuch family descendants. The impact of that lecture inspired the Tag-Along Tour to the Schuch family farm and other historical sites in the county.