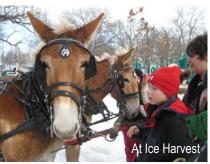

WCHS was able to maintain its annual event schedule—Ice Harvest, Spring Luncheon/Lectures, Chautauqua, County Fair, and exhibits --and a few new things were tried--the Tag-Along Tours in the Fall, and a special lecture by Waseca native, Peter Georgas, last August. Georgas's lecture brought out many elder residents who remembered vividly the impact of the Schuch murders on Waseca County. It was obvious the crime was still in peoples' memory and imagination, as over 100 people came that evening, including Schuch family descendants. The impact of that lecture inspired the Tag-Along Tour to the Schuch family farm and other historical sites in the county.