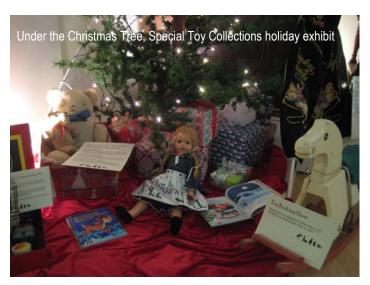

After the success of the Doll House Walk in 2009-2010, we were ready for Spring, and thus, created "For the Birds" a whimsical look at

things, words, trivia and Waseca County history connected to the concept and word—*bird*. It was a lot of fun! For our holiday open house, we organized another community participation exhibit—"Under the Christmas Tree—Very Special Toys." This was a meaningful exhibit, sharing our old dolls, toys, trains, trucks, and a few dollhouses—with very special stories and memories.