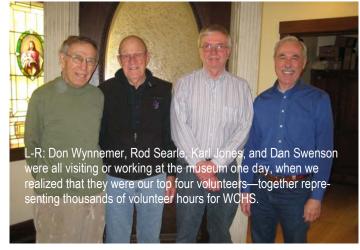

Non-profits rely on numbers, to show value and impact to funders, to be accountable. The number of volunteers—192, and volunteer hours—2,352. Several volunteer efforts stand out in 2010: **Don Siems**, retired WHS Industrial Arts instructor, completely overhauled our 1920s sock knitting machine. And **Karl Jones** repaired our Waldorf Café jukebox, spending many

long days. And again this year, we acknowledge the consistent support by our board member, **Don Wynnemer**. His hours as Building Committee Chair and for "anything that needs to be built or fixed" is matched by his former employer, Exxon-Mobil. And, **Rod and Ruth Searle**, continue to volunteer eve-