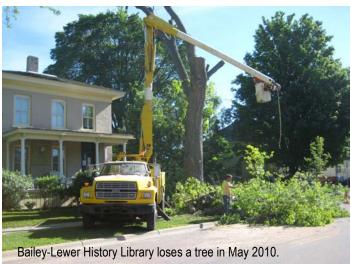

Improvements were made to all of our buildings: **Hodgson Hall** improved the most with a new, larger south entrance. We welcomed thousands of visitors to our "Out to the Lake, the History of Clear Lake" exhibit. **The Bailey-Lewer History Library** got improvements on its front and back porches. Last spring the very old tree just east of the front porch was removed, as there was a danger of that tree falling onto the library. Sure enough, when the tree service started cutting into the main trunk, a hoard of bats came flying out of the *hollow* trunk. The tree was nearly completely hollow throughout, and would have fallen over easily with the next big wind!