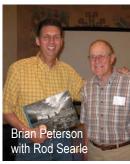

The Spring Luncheon-Lectures were very informative and unexpected this year. Nancy Vaillancourt gave a presentation about the Ku Klux Klan in Minnesota! Then Brian Peterson spoke about his beautiful black and white photographs and narratives of people around the state, expressions about their favorite land! Our own Rod Searle was featured in photographs, and a narrative by his son Newell Searle. In May, Raye Eighmey talked about how food won the war, WWI, that is.