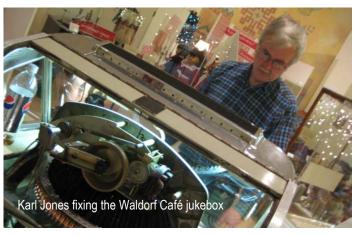

Non-profits rely on numbers, to show value and impact to funders, to be accountable. The number of volunteers—192, and volunteer hours—2,352. Several volunteer efforts stand out in 2010: **Don Siems**, retired WHS Industrial Arts instructor, completely overhauled our 1920s sock knitting machine. And **Karl Jones** repaired our Waldorf Café jukebox, spending many