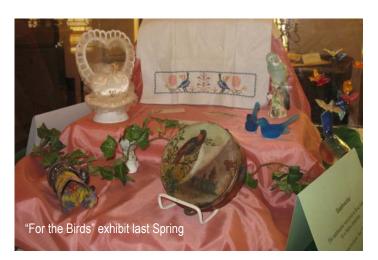

After the success of the Doll House Walk in 2009-2010, we were ready for Spring, and thus, created "For the Birds" a whimsical look at

things, words, trivia and Waseca County history connected to the concept and word—*bird*. It was a lot of fun! For our holiday open house, we organized another community participation exhibit—"Under the Christmas Tree—Very Special Toys." This was a meaningful exhibit, sharing our old dolls, toys, trains, trucks, and a few dollhouses—with very special stories and memories.