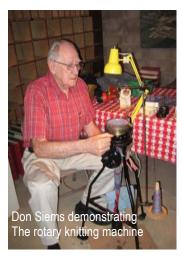

Non-profits rely on numbers, to show value and impact to funders, to be accountable. The number of volunteers—192, and volunteer hours—2,352. Several volunteer efforts stand out in 2010: **Don Siems**, retired WHS Industrial Arts instructor, completely overhauled our 1920s sock knitting machine. And **Karl Jones** repaired our Waldorf Café jukebox, spending many