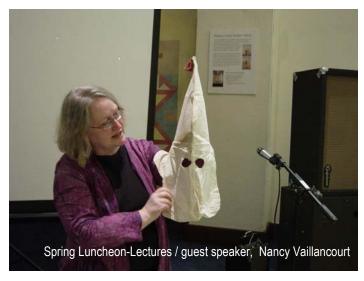

The Spring Luncheon-Lectures were very informative and unexpected this year. Nancy Vaillancourt gave a presentation about the Ku Klux Klan in Minnesota! Then Brian Peterson spoke about his beautiful black and white photographs and narratives of people around the state, expressions about their favorite land! Our own Rod Searle was featured in photographs, and a narrative by his son Newell Searle. In May, Raye Eighmey talked about how food won the war, WWI, that is.