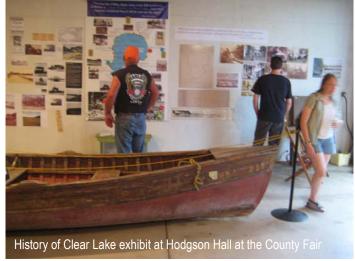

Improvements were made to all of our buildings: **Hodgson Hall** improved the most with a new, larger south entrance. We welcomed thousands of visitors to our "Out to the Lake, the History of Clear Lake" exhibit. **The Bailey-Lewer History Library** got improvements on its front and back porches. Last spring the very old tree just east of the front porch was removed, as there was a danger of that tree falling onto the library. Sure enough, when the tree service started cutting into the main trunk, a hoard of bats came flying out of the *hollow* trunk. The tree was nearly completely hollow throughout, and would have fallen over easily with the next big wind!