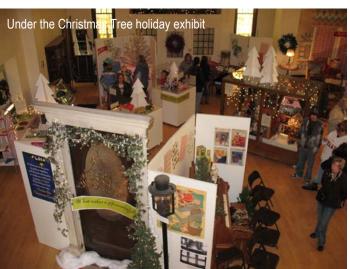

After the success of the Doll House Walk in 2009-2010, we were ready for Spring, and thus, created "For the Birds" a whimsical look at

things, words, trivia and Waseca County history connected to the concept and word—*bird*. It was a lot of fun! For our holiday open house, we organized another community participation exhibit—"Under the Christmas Tree—Very Special Toys." This was a meaningful exhibit, sharing our old dolls, toys, trains, trucks, and a few dollhouses—with very special stories and memories.